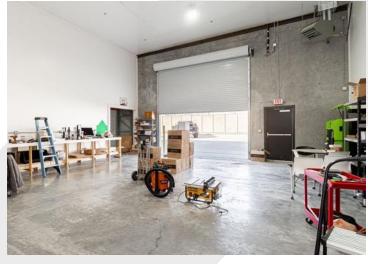

### **WorkSpace Shops:**

- 2,600 to 6,040 SF
- Two story office with two restrooms

### **WorkSpace Studios:**

- 1,840 to 3,680 SF
- Single story office, one restroom, mezzanine storage

### WorkSpace Shops ™

WorkSpace Shops™ that range in size from 2,600 to 6,050 sq. ft. comprised of 50% high quality, fully finished out office space and 50% warehouse. Office is climate controlled, and warehouse is heated but can be climate controlled if required.

### WorkSpace Studios ™

WorkSpace Studios™ that range in size from 1,840 to 3,680 sq. ft. comprised of 25% fully finished office and 75% warehouse. Office is climate controlled, and warehouse is heated but can be climate controlled if required.