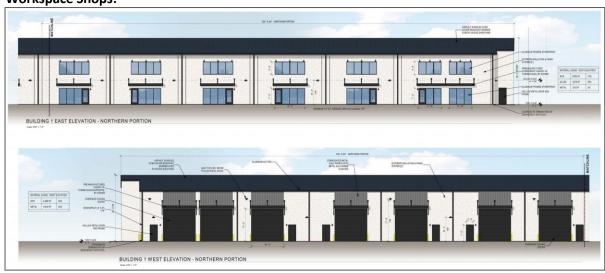

# 2828 IH-30 Mesquite, Tx. 75150



## 2828 Interstate 30, Mesquite Tx. 75150

### **FEATURES**

### **WorkSpace Shops:**

- 2,600 to 6,040 SF
- Two story office with two restrooms

### **WorkSpace Studios:**

- 1,840 to 3,680 SF
- Single story office, one restroom, mezzanine storage

#### All units have:

- Ground floor kitchenette (includes sink, bar fridge & dishwasher)
- Community forklift for use by all tenants
- Fire suppression system in all offices & warehouse
- Controlled access gates & 24/7 video



## **Facility Layout**





## WorkSpace Shop Floor Plan – 2,600 SF



## WorkSpace Shop Floor Plan – 3,450 SF



## $WorkSpace\ Studio\ Floor\ Plan-1,870\ SF\ (Note:\ front\ entry\ office\ \&\ warehouse)$



## **Facility Elevations**

### **Workspace Shops:**





#### WorkStudios:



### Why lease from AllTrades?

AllTrades is hyper focused on providing a quality product with all-inclusive services for tenants

### **UNIT FEATURES & AMENITIES**

- Owner managed property
- All units include kitchenettes with sink, bar fridge and dishwashers
- Solid oak flooring in upstairs offices
- Epoxy flooring in ground floor offices
- Twice weekly office cleaning & restroom supplies
- Quarterly interior pest control
- Quarterly HVAC filter change and service

- All inclusive base utilities
  - water, electricity, natural gas
- Gated secured truck, trailer and equipment parking
- 24/7 video recorded facilities
- 10pm to 5am "live eye" video monitoring
- Community forklift for use by all tenants
- AppFolio tenant access software for billing, tenant service re