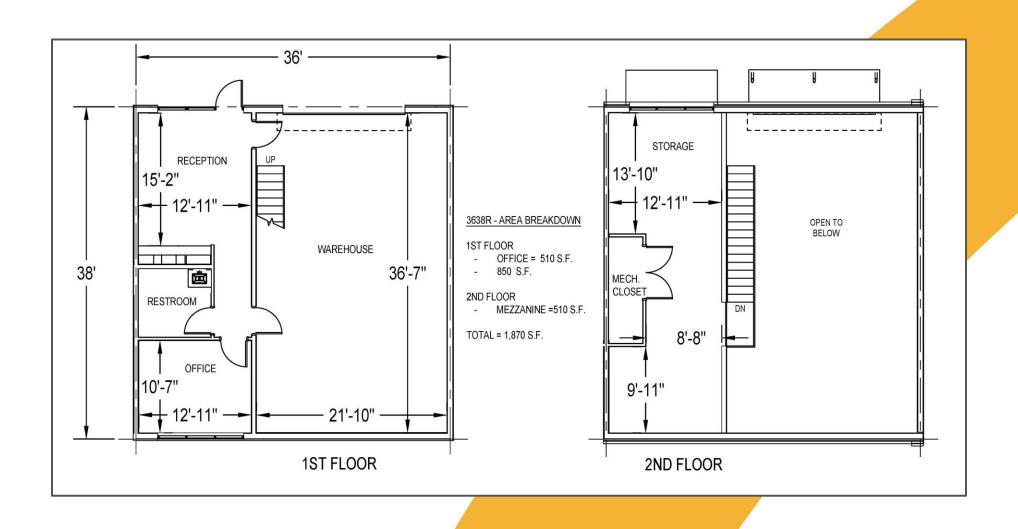

## $WorkSpace\ Studio\ Floor\ Plan-1,870\ SF\ (Note:\ front\ entry\ office\ \&\ warehouse)$