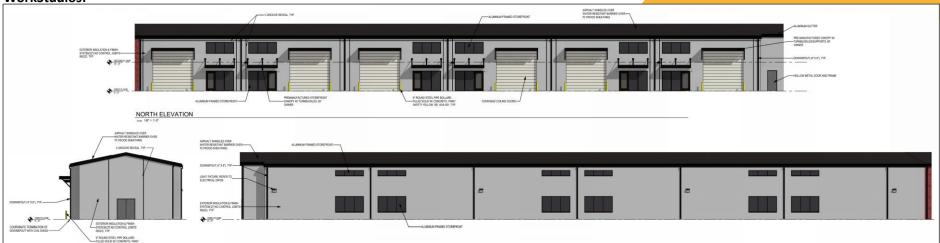

2828 IH-30 Mesquite, Tx. 75150



## 2828 Interstate 30, Mesquite Tx. 75150

### **FEATURES**

### **WorkSpace Shops:**

- 2,600 to 6,040 SF
- Two story office with two restrooms

### **WorkSpace Studios:**

- 1,840 to 3,680 SF
- Single story office, one restroom, mezzanine storage

#### All units have:

- Ground floor kitchenette (includes sink, bar fridge & dishwasher)
- Community forklift for use by all tenants
- Fire suppression system in all offices & warehouse
- Controlled access gates & 24/7 video



## **Facility Layout**





## WorkSpace Shop Floor Plan – 2,600 SF



## WorkSpace Shop Floor Plan – 3,450 SF



## $WorkSpace\ Studio\ Floor\ Plan-1,870\ SF\ (Note:\ front\ entry\ office\ \&\ warehouse)$



## **Facility Elevations**

### **Workspace Shops:**





#### WorkStudios:



### Why lease from AllTrades?

AllTrades is hyper focused on providing a quality product with all-inclusive services for tenants

### **UNIT FEATURES & AMENITIES**

- Owner managed property
- All units include kitchenettes with sink, bar fridge and dishwashers
- Solid oak flooring in upstairs offices
- Epoxy flooring in ground floor offices
- Twice weekly office cleaning & restroom supplies
- Quarterly interior pest control
- Quarterly HVAC filter change and service

- All inclusive base utilities
  - water, electricity, natural gas
- Gated secured truck, trailer and equipment parking
- 24/7 video recorded facilities
- 10pm to 5am "live eye" video monitoring
- Community forklift for use by all tenants
- AppFolio tenant access software for billing, tenant service requests, and Landlord co