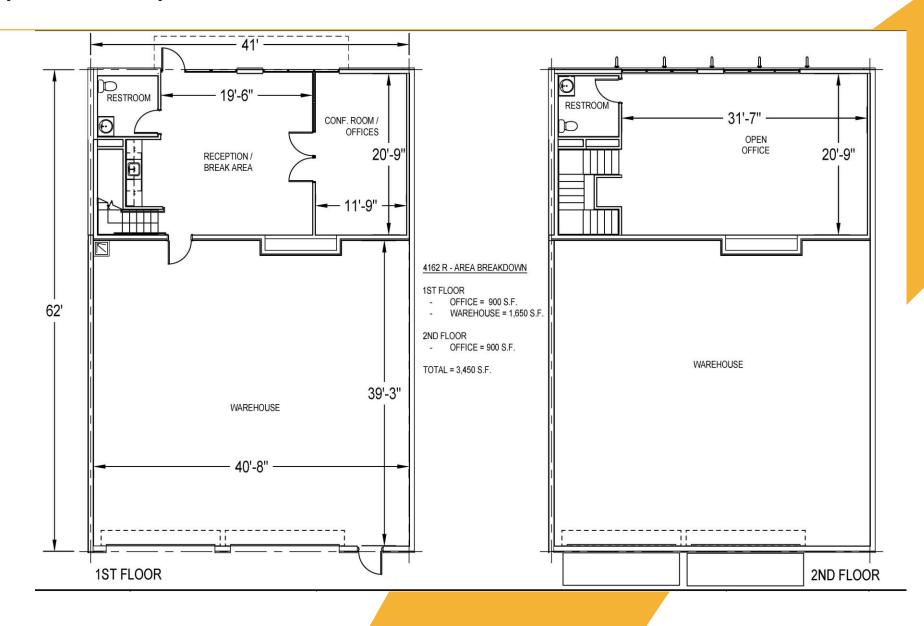

# 2828 IH-30 Mesquite, Tx. 75150



## 2828 Interstate 30, Mesquite Tx. 75150

### **FEATURES**

### **WorkSpace Shops:**

- 2,600 to 6,040 SF
- Two story office with two restrooms

### **WorkSpace Studios:**

- 1,840 to 3,680 SF
- Single story office, one restroom, mezzanine storage

#### All units have:

- Ground floor kitchenette (includes sink, bar fridge & dishwasher)
- Community forklift for use by all tenants
- Fire suppression system in all offices & warehouse
- Controlled access gates & 24/7 video



## **Facility Layout**





## WorkSpace Shop Floor Plan – 2,600 SF



## WorkSpace Shop Floor Plan – 3,450 SF



## $WorkSpace\ Studio\ Floor\ Plan-1,870\ SF\ (Note:\ front\ entry\ office\ \&\ warehouse)$



## **Facility Elevations**

### **Workspace Shops:**





#### WorkStudios:



### Why lease from AllTrades?

AllTrades is hyper focused on providing a quality product with all-inclusive services for tenants

### **UNIT FEATURES & AMENITIES**

- Owner managed property
- All units include kitchenettes with sink, bar fridge and dishwashers
- Solid oak flooring in upstairs offices
- Epoxy flooring in ground floor offices
- Twice weekly office cleaning & restroom supplies
- Quarterly interior pest control
- Quarterly HVAC filter change and service

- All inclusive base utilities
  - water, electricity, natural gas
- Gated secured truck, trailer and equipment parking
- 24/7 video recorded facilities