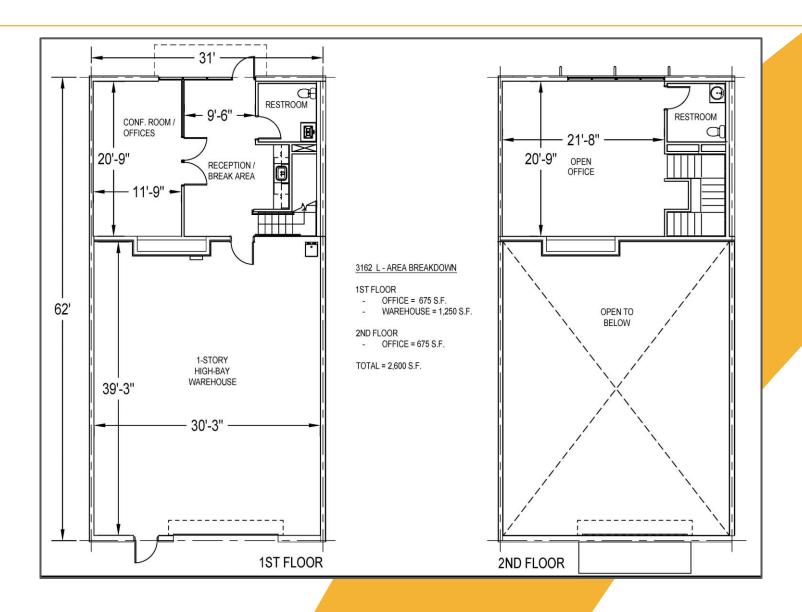

# 2828 IH-30 Mesquite, Tx. 75150



## 2828 Interstate 30, Mesquite Tx. 75150

### **FEATURES**

### **WorkSpace Shops:**

- 2,600 to 6,040 SF
- Two story office with two restrooms

### **WorkSpace Studios:**

- 1,840 to 3,680 SF
- Single story office, one restroom, mezzanine storage

#### All units have:

- Ground floor kitchenette (includes sink, bar fridge & dishwasher)
- Community forklift for use by all tenants
- Fire suppression system in all offices & warehouse
- Controlled access gates & 24/7 video



## **Facility Layout**





## WorkSpace Shop Floor Plan – 2,600 SF



## WorkSpace Shop Floor Plan – 3,450 SF



## $WorkSpace\ Studio\ Floor\ Plan-1,870\ SF\ (Note:\ front\ entry\ office\ \&\ warehouse)$



## **Facility Elevations**

### **Workspace Shops:**





#### WorkStudios:



### Why lease from AllTrades?

AllTrades is hyper focused on providing a quality product with all-inclusive services for tenants

### **UNIT FEATURES & AMENITIES**

- Owner managed property
- All units include kitchenettes with sink, bar fridge and dishwashers
- Solid oak flooring in upstairs offices
- Epoxy flooring in ground floor offices
- Twice weekly office cleaning & restroom supplies
- Quarterly interior pest control
- Quarterly HVAC filter change and service

- All inclusive base utilities
  - water, electricity, natural gas
- Gated secured truck, trailer and equipme