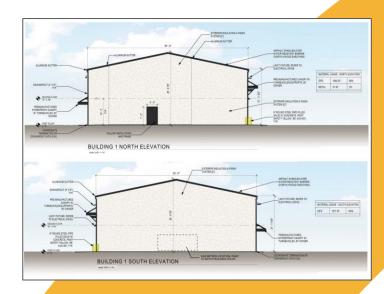

# 2828 IH-30 Mesquite, Tx. 75150



## 2828 Interstate 30, Mesquite Tx. 75150

### **FEATURES**

### **WorkSpace Shops:**

- 2,600 to 6,040 SF
- Two story office with two restrooms

### **WorkSpace Studios:**

- 1,840 to 3,680 SF
- Single story office, one restroom, mezzanine storage

#### All units have:

- Ground floor kitchenette (includes sink, bar fridge & dishwasher)
- Community forklift for use by all tenants
- Fire suppression system in all offices & warehouse
- Controlled access gates & 24/7 video



## **Facility Layout**





## WorkSpace Shop Floor Plan – 2,600 SF



## WorkSpace Shop Floor Plan – 3,450 SF



## $WorkSpace\ Studio\ Floor\ Plan-1,870\ SF\ (Note:\ front\ entry\ office\ \&\ warehouse)$



## **Facility Elevations**

### **Workspace Shops:**





#### WorkStudios:



### Why lease from AllTrades?

AllTrades is hyper focused on providing a quality product with all-inclusive services for tenants

### **UNIT FEATURES & AMENITIES**

- Owner managed property
- All units include kitchenettes with sink, bar fridge and dishwashers
- Solid oak flooring in upstairs offices
- Epoxy flooring in ground floor offices
- Twice weekly office cleaning & restroom supplies
- Quarterly interior pest control
- Quarterly HVAC filter change and service

- All inclusive base utilities
  - water, electricity, natural gas
- Gated secured truck, trailer and equipment parking
- 24/7 video recorded facilities
- 10pm to 5am "live eye" video monitoring
- Community forklift for use by all tenants
- AppFolio tenant access software for billing, tenant service requ