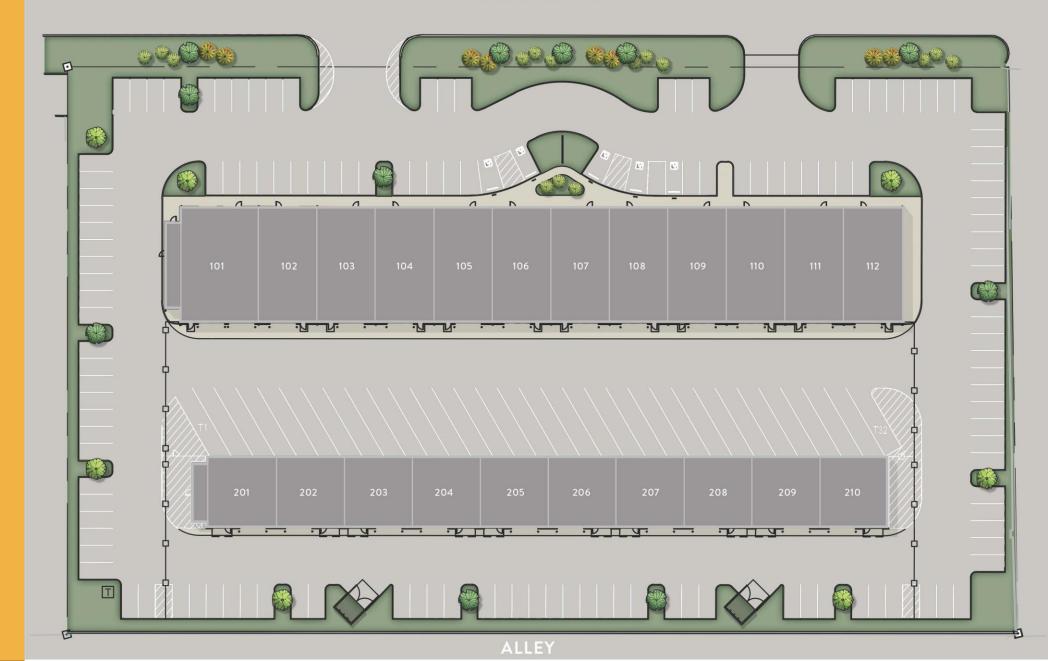

# 2828 IH-30 Mesquite, Tx. 75150



## 2828 Interstate 30, Mesquite Tx. 75150

### **FEATURES**

### **WorkSpace Shops:**

- 2,600 to 6,040 SF
- Two story office with two restrooms

### **WorkSpace Studios:**

- 1,840 to 3,680 SF
- Single story office, one restroom, mezzanine storage

#### All units have:

- Ground floor kitchenette (includes sink, bar fridge & dishwasher)
- Community forklift for use by all tenants
- Fire suppression system in all offices & warehouse
- Controlled access gates & 24/7 video



## **Facility Layout**





## WorkSpace Shop Floor Plan – 2,600 SF



## WorkSpace Shop Floor Plan – 3,450 SF



## $WorkSpace\ Studio\ Floor\ Plan-1,870\ SF\ (Note:\ front\ entry\ office\ \&\ warehouse)$



## **Facility Elevations**

### **Workspace Shops:**





#### WorkStudios:



### Why lease from AllTrades?

AllTrades is hyper focused on providing a quality product with all-inclusive services for tenants

### **UNIT FEATURES & AMENITIES**

- Owner managed property
- All units include kitchenettes with sink, bar fridge and dishwashers
- Solid oak flooring in upstairs offices
- Epoxy flooring in ground floor offices
- Twice weekly office cleaning & restroom supplies
- Quarterly interior pest control
- Quarterly HVAC filter change and service

- All inclusive base utilities
  - water, electricity, natural gas