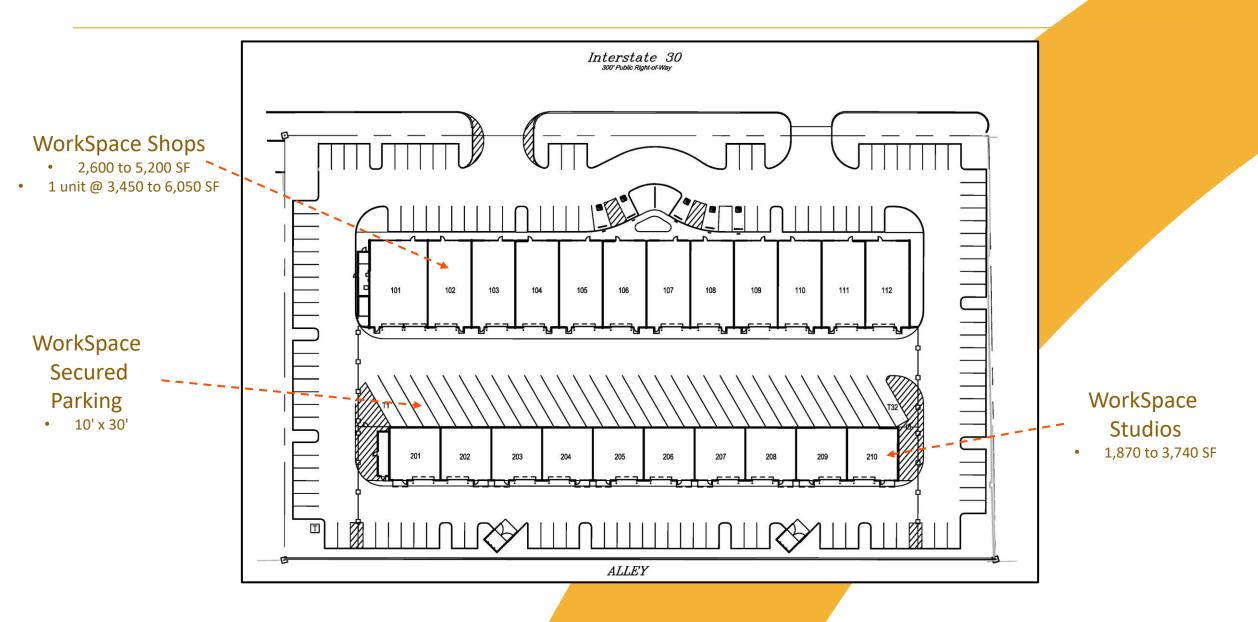

## **Facility Layout**

### **WorkSpace Shops:**

- 2,600 to 6,040 SF
- Two story office with two restrooms

### **WorkSpace Studios:**

- 1,840 to 3,680 SF
- Single story office, one restroom, mezzanine storage

#### All units have:

- Ground floor kitchenette (includes sink, bar fridge & dishwasher)
- Community forklift for use by all tenants
- Fire suppression system in all offices & warehouse
- Controlled access gates & 24/7 video