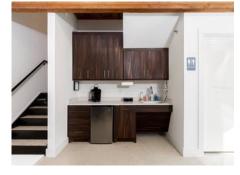

#### All units have:

- Ground floor kitchenette (includes sink, bar fridge & dishwasher)
- Community forklift for use by all tenants
- Fire suppression system in all offices & warehouse
- Controlled access gates & 24/7 video

### **UNIT FEATURES & AMENITIES**

- Owner managed property
- All units include kitchenettes with sink, bar fridge and dishwashers
- Solid oak flooring in upstairs offices
- Epoxy flooring in ground floor offices
- Twice weekly office cleaning & restroom supplies
- Quarterly interior pest control
- Quarterly HVAC filter change and service